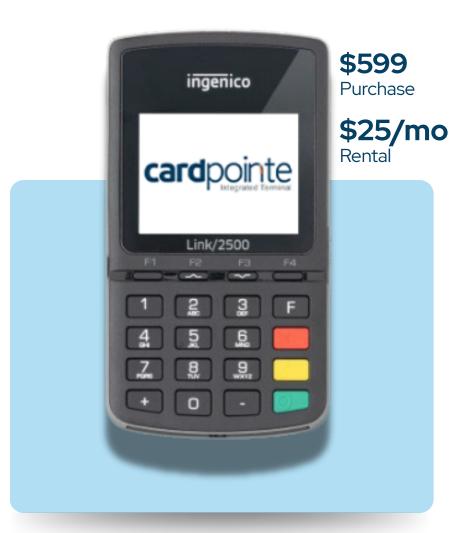

## Integrated Terminal Link 2500

The Ingenico Link 2500 is a lightweight, Patient Facing WIFI Only Device with a rechargeable Battery. Simply connect to WIFI and device is discoverable and ready to accept payments from Prompt

**Purchase includes a <u>one year warranty</u>** honored by CardConnect **Rental includes <u>free replacements and upgrades</u>** No rent to own.

CardConnect is driving innovation in Payments, with a specific focus on integrated payments in the Physical Therapy space. Our solutions help Private Practices improve the process of accepting payment at the point of sale and beyond.